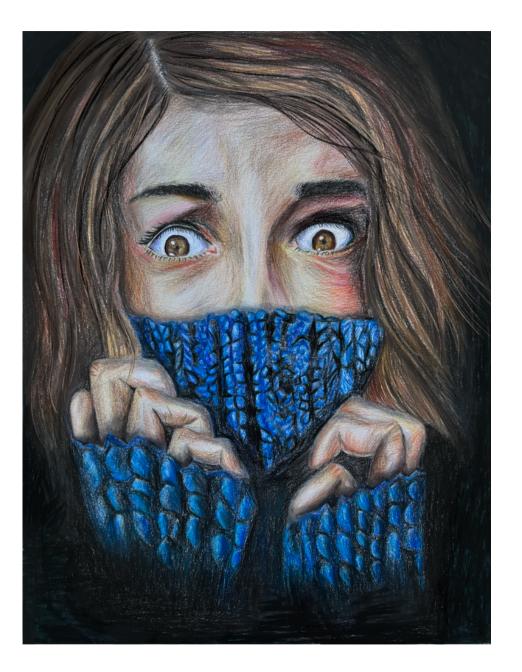

#### **MASK OF SILENCE**

MEDIUM: COLOR PENCIL, PROCREATE

12.5 X 9.5

DATE: 07/30/2021

DESCRIPTION: Fears of the pandemic manifesting in a sewn mask, with its fiber makeup representing the amalgamation of countless worries and doubts I had for in person school.

Reference and inspiration from Leida Nogueira. Edited on Procreate.