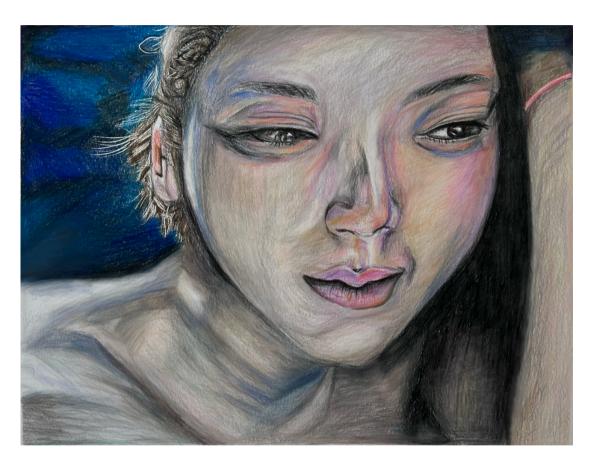

#### **TEARDROP**

MEDIUM: COLOR

PENCIL, PROCREATE

10 X 13

DATE: 06/12/2022

DESCRIPTION: Distortion of faces in states of sadness and anger. A study on proportion and color, with unusual blues and purples incorporated into the face with color pencil. Used color pencil blender for the background and select areas of the skin. Blue reflections on skin edited on Procreate. Reference and Inspiration from unknown Pinterest artist.