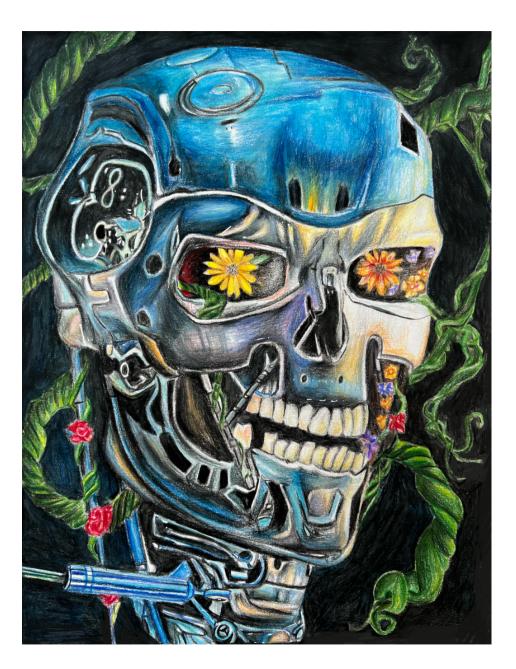

## **JUXTAPOSITION**

MEDIUM: COLOR

PENCIL, PROCREATE

12.5 X 9.5

DATE: 08/30/2022

DESCRIPTION: The flowers and life growing out of the darkest crevices show how hope survives in challenging times. Coexistence of opposing ideas like technology and nature, and how interdisciplinary topics can blend with each other. White dotted highlights added in Procreate. Reference and inspiration from Melissa Scott.