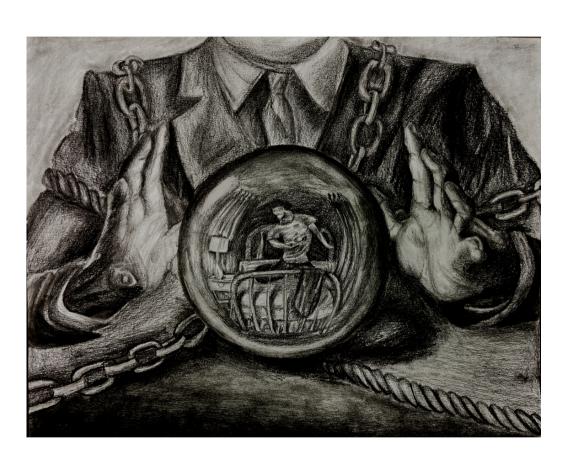

# BOUND BY EXPECTATION

MEDIUM: SKETCH PENCIL, CHARCOAL, PROCREATE 11 X 14

DATE: 10/13/2021

DESCRIPTION: Figure dancing in the childhood bedroom represents freedom in the crystal ball as a past memory of youth. On the outside, there is professional pressure to conform, to not express yourself creatively in the present. Inspiration: MC Escher, Taylor Swift's You Belong with Me music video. Drew on paper and highlighted dark shadows with charcoal. Edited on Procreate.