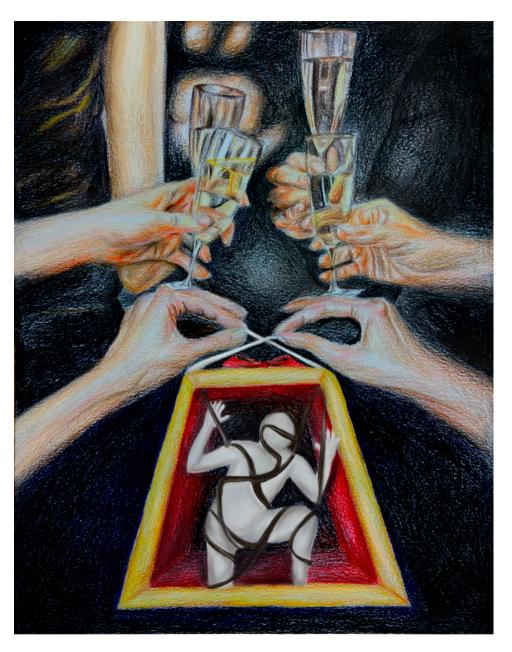

## **BOXED IN**

MEDIUM: COLOR PENCIL, PROCREATE 14 X 11

DATE: 02/25/2022

DESCRIPTION: Champagne glasses in the background symbolize celebration as others control my goals, packaging me as a gift to please others, bound by expectation. Drew with color pencil for the background and box, then added grain for blur representing memory. Drew the figure in the box on procreate.